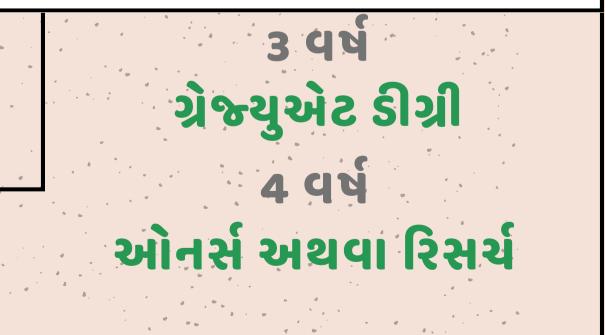

## About BS Degree

BS નો અત્યારે પ્રયોગ થતો હોઈ ડીગ્રી BA/BCOM / BSC/B.Voc ના સ્તરે બે લેવલમાં આપવામાં આવશે 1. વિદ્યાર્થી એક વર્ષ પૂર્ણ કરે એટલે <mark>સર્ટિફિકેટ</mark> 2. વિદ્યાર્થી બે વર્ષ પૂર્ણ કરે એટલે <u>ડિપ્લોમા ડીગ્રી</u> 3.વિદ્યાર્થી ત્રણ વર્ષ પૂર્ણ કરે એટલે <u>ગ્રેજ્યુએશન ડીગ્રી</u> 4.વિદ્યાર્થી ચાર વર્ષ પૂર્ણ કરે એટલે <u>ઓનર્સ / રિસર્ચ ડીગ્રી</u> જો કોઈ વિદ્યાર્થી કોઈ એક વર્ષ પછી અભ્યાસ છોડે અને ફરી પછી અભ્યાસ કરવો હોય તો વિદ્યાર્થી એ ચાર (4)