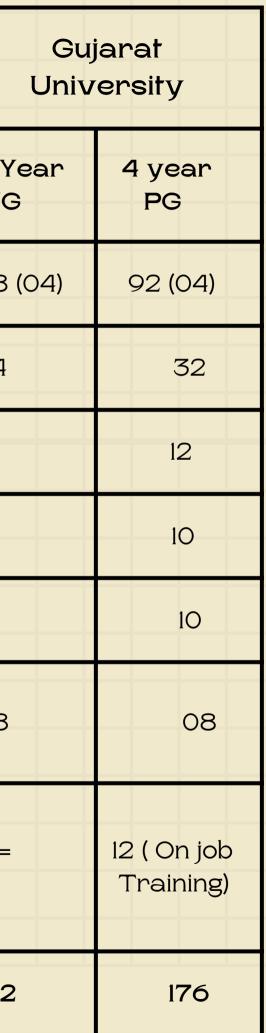

# About BS Degree

| Broad Category of course                 | Minimum Credit<br>Requirement by UGC |           |           |
|------------------------------------------|--------------------------------------|-----------|-----------|
|                                          | 3 year UG                            | 4 year PG | 3 Y<br>UG |
| Major (Core )                            | 60                                   | 80        | 68        |
| Minor Stream                             | 24                                   | 32        | 24        |
| Multidisciplinary                        | 9                                    | 9         | 12        |
| Ability Enhanced Courses                 | 8                                    | 8         | 10        |
| Skill Enhanced Courses                   | 9                                    | 9         | 10        |
| Value Added Courses common<br>for all UG | б-8                                  | 6-8       | 08        |
| Summer Internship                        | 2-4                                  | 2-4       | ====      |
| Research Project / Dissertation          | _                                    | 12        |           |
| TOTAL                                    | 120                                  | 160       | 132       |

### Minimum Credit Requirements to Award Degree under Each Category

About BS

Degree